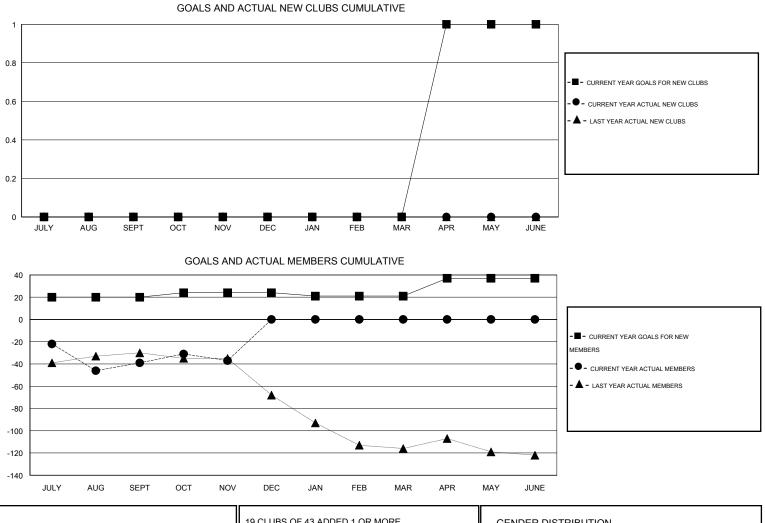

## LOCATION TENNESSEE

 $\mathsf{GMT} \; \mathsf{CA} \; 1$ Clubs Members RESULTS FOR 2015-2016 RESULTS FOR 2015-2016 NEW CLUB NEW CLUBS DROPPED NET NEW MEMBER CHARTER AND DROPPED NET QUARTER QUARTER GOAL CLUBS GAIN/LOSS GOAL NEW MEMBERS MEMBERS GAIN/LOSS ADDED 0 0 2 -2 20 34 73 -39 JULY/AUG/SEPT JULY/AUG/SEPT 0 0 0 0 4 22 20 2 OCT/NOV/DEC OCT/NOV/DEC 0 0 0 0 -3 0 0 0 JAN/FEB/MAR JAN/FEB/MAR 1 0 0 0 16 0 0 0 APR/MAY/JUNE APR/MAY/JUNE